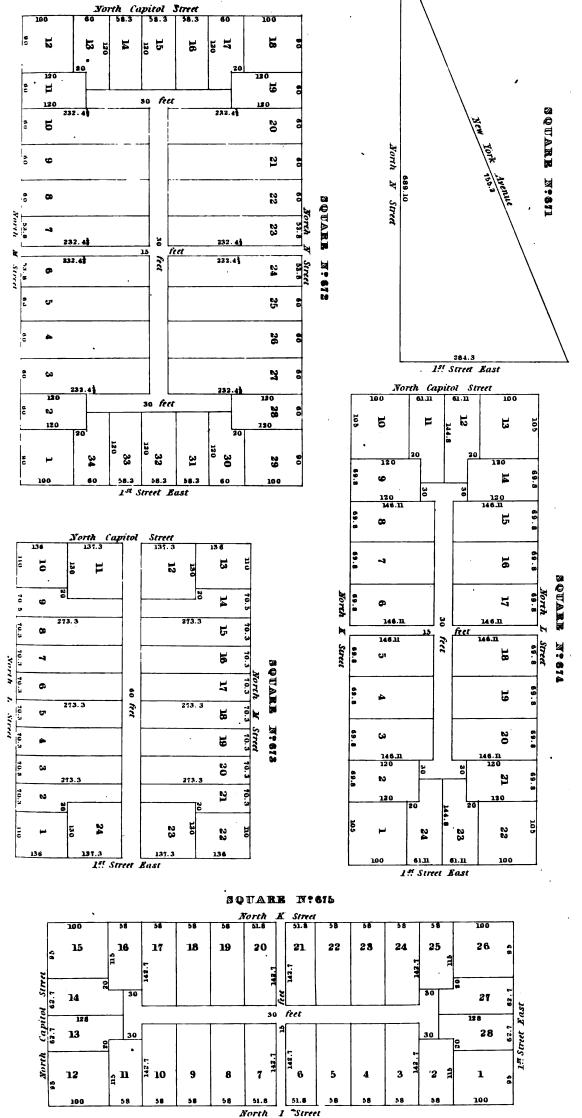

8              | 35<br>35  |                      |
|             | \$5.3  | 3              | 19                | 55.3      |                      |
|             | 55.3   | 2              | 173.7             | 53.3      |                      |
|             |        | South          | 0 Street          |           |                      |

# SQUARE Nº 866

|       | 173.7 | 173.7 |         |
|-------|-------|-------|---------|
| 55.3  | 6     | 7     | 55.3    |
| 55.3  | Б     | 8     | 55.3    |
|       | 113.7 | 173.7 |         |
| 5.5.8 | 4     | 9     | 55.3    |
| 28.5  | 3     | 10    |         |
| 57.3  | 2     | 1     | 57.3 29 |
| 6     | 173.7 | 173.7 |         |

## SQUARE Nº 651



## SQUARE N:658



, 











# SQUARE E.OF Nº884









# SQUARE S. DY Nº887













• .

#### SQUARE Nº 616



# SQUARE Nº611



# SQUARE N:618





. • -



Capitol Square

. • . . •









|   |   |   |     | , |
|---|---|---|-----|---|
|   | • |   |     |   |
|   |   |   |     |   |
|   |   |   |     |   |
| · |   |   |     |   |
|   |   |   |     |   |
|   |   |   |     |   |
|   |   |   |     |   |
|   | ı |   |     |   |
|   |   |   |     | , |
|   |   |   | . ' |   |
|   | , |   |     |   |
|   |   |   |     |   |
|   |   |   |     |   |
|   |   |   |     |   |
|   | • | , |     |   |
|   |   |   |     |   |
| · |   |   |     |   |
|   |   |   |     |   |
|   |   |   |     | • |
| · |   |   |     |   |
|   |   |   |     |   |
|   |   |   |     | • |

### SQUARB Nº102

| 115. 6<br>IL | 178.8                                             |